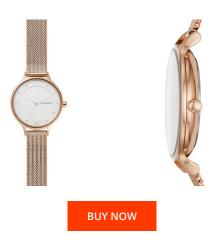

## Skagen ladies' watch SKW2749 Specifications

This document contains all the specifications for the Skagen SKW2749 ladies' watch. We at the DIALANDO® watch store offer a large selection of authentic watches from the best watch brands in the world.

| PRODUCT EXECUTION             |                  |
|-------------------------------|------------------|
| Display Type                  | Analogue         |
| Movement type                 | Quartz (Battery) |
| Movement Name                 | GL30             |
| MEASURES                      |                  |
| Case width [mm]               | 30               |
| Case thickness [mm]           | 7                |
| Lug width [mm]                | 12               |
| Max. wrist circumference [mm] | 175              |

| MATERIAL & COLOUR    |                 |
|----------------------|-----------------|
| Strap Material       | Stainless steel |
| Strap Colour         | Bicolor         |
| Case Material        | Stainless steel |
| Case Colour          | Rose gold       |
| Case Surface         | Polished        |
| Colour of the dial   | White           |
| Glass                | Mineral glass   |
|                      |                 |
| DETAILS              |                 |
| <b>DETAILS</b> Clasp | Pin buckle      |