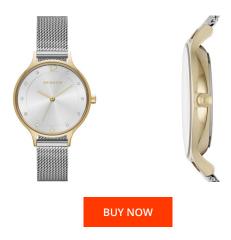

| PRODUCT EXECUTION             |                  |
|-------------------------------|------------------|
| Display Type                  | Analogue         |
| Movement type                 | Quartz (Battery) |
| Movement Name                 | Analog-quartz    |
| MEASURES                      |                  |
| Case width [mm]               | 30               |
| Case thickness [mm]           | 7                |
| Lug width [mm]                | 12               |
| Max. wrist circumference [mm] | 175              |

| MATERIAL & COLOUR  |                          |
|--------------------|--------------------------|
| Strap Material     | Stainless steel          |
| Strap Colour       | Silver                   |
| Case Material      | Stainless steel          |
| Case Colour        | Gold                     |
| Case Surface       | Polished                 |
| Colour of the dial | Silver                   |
|                    |                          |
| Glass              | Mineral glass            |
| Glass              | Mineral glass            |
|                    | Mineral glass Pin buckle |