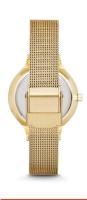

| MATERIAL & COLOUR  |                 |
|--------------------|-----------------|
| Strap Material     | Stainless steel |
| Strap Colour       | Gold            |
| Case Material      | Stainless steel |
| Case Colour        | Gold            |
| Case Surface       | Polished        |
| Colour of the dial | Silver          |
| Glass              | Mineral glass   |
| DETAILS            |                 |
|                    |                 |
| Clasp              | Pin buckle      |