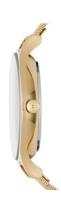

| PRODUCT EXECUTION             |                  |
|-------------------------------|------------------|
| Display Type                  | Analogue         |
| Movement type                 | Quartz (Battery) |
| Movement Name                 | Analog-quartz    |
| MEASURES                      |                  |
| Case width [mm]               | 30               |
| Case thickness [mm]           | 5                |
| Lug width [mm]                | 12               |
| Max. wrist circumference [mm] | 175              |

| MATERIAL & COLOUR  |                 |
|--------------------|-----------------|
| Strap Material     | Stainless steel |
| Strap Colour       | Gold            |
| Case Material      | Stainless steel |
| Case Colour        | Gold            |
| Case Surface       | Polished        |
| Colour of the dial | Silver          |
| Glass              | Mineral glass   |
| DETAILS            |                 |
|                    |                 |
| Clasp              | Pin buckle      |