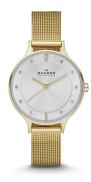

## Skagen ladies' watch SKW2150 Specifications

**BUY NOW** 

This document contains all the specifications for the Skagen SKW2150 ladies' watch. We at the DIALANDO® watch store offer a large selection of authentic watches from the best watch brands in the world.

| MATERIAL & COLOUR  |                 |
|--------------------|-----------------|
| Strap Material     | Stainless steel |
| Strap Colour       | Gold            |
| Case Material      | Stainless steel |
| Case Colour        | Gold            |
| Case Surface       | Polished        |
| Colour of the dial | Silver          |
| Glass              | Mineral glass   |
| DETAILS            |                 |
|                    |                 |
| Clasp              | Pin buckle      |