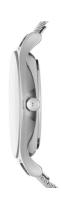

| PRODUCT EXECUTION             |                  |
|-------------------------------|------------------|
| Display Type                  | Analogue         |
| Movement type                 | Quartz (Battery) |
| Movement Name                 | Analog-quartz    |
| MEASURES                      |                  |
| Case width [mm]               | 30               |
| Case thickness [mm]           | 5                |
| Lug width [mm]                | 12               |
| Max. wrist circumference [mm] | 175              |

| MATERIAL & COLOUR  |                          |
|--------------------|--------------------------|
| Strap Material     | Stainless steel          |
| Strap Colour       | Silver                   |
| Case Material      | Stainless steel          |
| Case Colour        | Silver                   |
| Case Surface       | Polished                 |
| Colour of the dial | Silver                   |
|                    |                          |
| Glass              | Mineral glass            |
| Glass              | Mineral glass            |
|                    | Mineral glass Pin buckle |