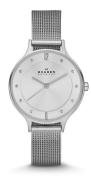

## Skagen ladies' watch SKW2149 Specifications

**BUY NOW** 

This document contains all the specifications for the Skagen SKW2149 ladies' watch. We at the DIALANDO® watch store offer a large selection of authentic watches from the best watch brands in the world.

https://www.dialando.nl/

| PRODUCT INFORMATION | N             |
|---------------------|---------------|
| EAN                 | 4053858163867 |
| Gender              | Ladies        |
| Brand               | Skagen        |
| Collection          | Anita         |
| Warranty [years]    | 2             |

| PRODUCT EXECUTION             |                  |
|-------------------------------|------------------|
| Display Type                  | Analogue         |
| Movement type                 | Quartz (Battery) |
| Movement Name                 | Analog-quartz    |
| MEASURES                      |                  |
| Case width [mm]               | 30               |
| Case thickness [mm]           | 5                |
| Lug width [mm]                | 12               |
| Max. wrist circumference [mm] | 175              |

| MATERIAL & COLOUR  |                          |
|--------------------|--------------------------|
| Strap Material     | Stainless steel          |
| Strap Colour       | Silver                   |
| Case Material      | Stainless steel          |
| Case Colour        | Silver                   |
| Case Surface       | Polished                 |
| Colour of the dial | Silver                   |
|                    |                          |
| Glass              | Mineral glass            |
| Glass              | Mineral glass            |
|                    | Mineral glass Pin buckle |