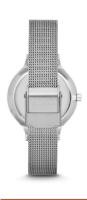

| PRODUCT EXECUTION             |                  |
|-------------------------------|------------------|
| Display Type                  | Analogue         |
| Movement type                 | Quartz (Battery) |
| Movement Name                 | Analog-quartz    |
| MEASURES                      |                  |
| Case width [mm]               | 30               |
| Case thickness [mm]           | 5                |
| Lug width [mm]                | 12               |
| Max. wrist circumference [mm] | 175              |

| MATERIAL & COLOUR  |                          |
|--------------------|--------------------------|
| Strap Material     | Stainless steel          |
| Strap Colour       | Silver                   |
| Case Material      | Stainless steel          |
| Case Colour        | Silver                   |
| Case Surface       | Polished                 |
| Colour of the dial | Silver                   |
|                    |                          |
| Glass              | Mineral glass            |
| Glass              | Mineral glass            |
|                    | Mineral glass Pin buckle |