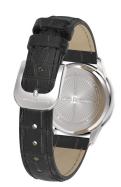

https://www.dialando.nl/

| PRODUCT INFORMATION |                        |
|---------------------|------------------------|
| EAN                 | 8432310945740          |
| Gender              | Ladies                 |
| Brand               | Serene Marceau Diamond |
| Collection          | Catherine I            |
| Warranty [years]    | 2                      |
| PRODUCT EXECUTION   |                        |
| Display Type        | Analogue               |
| Movement type       | Quartz (Battery)       |
| MEASURES            |                        |
| Case width [mm]     | 32                     |

| MATERIAL & COLOUR  |                                                             |
|--------------------|-------------------------------------------------------------|
| Strap Material     | Real leather                                                |
| Strap Colour       | Black                                                       |
| Colour of the dial | White / Mother of pearl                                     |
| Stone type         | 12 pcs 1mm I2 single cut diamonds (0.058 carat) on the lugs |
| Glass              | Mineral glass                                               |
| DETAILS            |                                                             |
| Numerals           | Index marks / Arabic numerals                               |
| Water resistant    | 5 ATM                                                       |