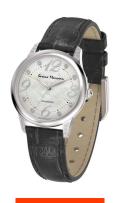

## Serene Marceau Diamond ladies' watch S009.07 Specifications

**BUY NOW** 

This document contains all the specifications for the Serene Marceau Diamond S009.07 ladies' watch. We at the DIALANDO® watch store offer a large selection of authentic watches from the best watch brands in the world.

https://www.dialando.nl/

| PRODUCT INFORMATION |                        |
|---------------------|------------------------|
| EAN                 | 8432310945740          |
| Gender              | Ladies                 |
| Brand               | Serene Marceau Diamond |
| Collection          | Catherine I            |
| Warranty [years]    | 2                      |
| PRODUCT EXECUTION   |                        |
| Display Type        | Analogue               |
| Movement type       | Quartz (Battery)       |
| MEASURES            |                        |
| Case width [mm]     | 32                     |

| MATERIAL & COLOUR  |                                                             |
|--------------------|-------------------------------------------------------------|
| Strap Material     | Real leather                                                |
| Strap Colour       | Black                                                       |
| Colour of the dial | White / Mother of pearl                                     |
| Stone type         | 12 pcs 1mm I2 single cut diamonds (0.058 carat) on the lugs |
| Glass              | Mineral glass                                               |
| DETAILS            |                                                             |
| Numerals           | Index marks / Arabic numerals                               |
| Water resistant    | 5 ATM                                                       |