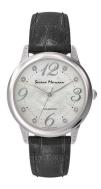

## Serene Marceau Diamond ladies' watch S009.07 Specifications

**BUY NOW** 

This document contains all the specifications for the Serene Marceau Diamond S009.07 ladies' watch. We at the DIALANDO® watch store offer a large selection of authentic watches from the best watch brands in the world.

https://www.dialando.nl/

| PRODUCT INFORMATION |                        |
|---------------------|------------------------|
| EAN                 | 8432310945740          |
| Gender              | Ladies                 |
| Brand               | Serene Marceau Diamond |
| Collection          | Catherine I            |
| Warranty [years]    | 2                      |
| PRODUCT EXECUTION   |                        |
| Display Type        | Analogue               |
| Movement type       | Quartz (Battery)       |
| MEASURES            |                        |
| Case width [mm]     | 32                     |

| MATERIAL & COLOUR  |                                                             |
|--------------------|-------------------------------------------------------------|
| Strap Material     | Real leather                                                |
| Strap Colour       | Black                                                       |
| Colour of the dial | White / Mother of pearl                                     |
| Stone type         | 12 pcs 1mm I2 single cut diamonds (0.058 carat) on the lugs |
| Glass              | Mineral glass                                               |
| DETAILS            |                                                             |
| Numerals           | Index marks / Arabic numerals                               |
| Water resistant    | 5 ATM                                                       |