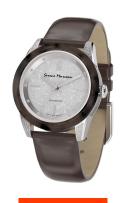

## Serene Marceau Diamond ladies' watch S002.09 Specifications

**BUY NOW** 

This document contains all the specifications for the Serene Marceau Diamond S002.09 ladies' watch. We at the DIALANDO® watch store offer a large selection of authentic watches from the best watch brands in the world.

| MATERIAL & COLOUR  |                                                                |
|--------------------|----------------------------------------------------------------|
| Strap Material     | Real leather / Textile                                         |
| Strap Colour       | Brown                                                          |
| Colour of the dial | Grey                                                           |
| Stone type         | 12 pcs 1mm I2 single cut diamonds (0.058 carat) on the lugs $$ |
| Glass              | Mineral glass                                                  |
| DETAILS            |                                                                |
| Numerals           | Index marks                                                    |
| Water resistant    | 5 ATM                                                          |