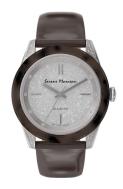

## Serene Marceau Diamond ladies' watch S002.09 Specifications

**BUY NOW** 

This document contains all the specifications for the Serene Marceau Diamond S002.09 ladies' watch. We at the DIALANDO® watch store offer a large selection of authentic watches from the best watch brands in the world.

| MATERIAL & COLOUR  |                                                                |
|--------------------|----------------------------------------------------------------|
| Strap Material     | Real leather / Textile                                         |
| Strap Colour       | Brown                                                          |
| Colour of the dial | Grey                                                           |
| Stone type         | 12 pcs 1mm I2 single cut diamonds (0.058 carat) on the lugs $$ |
| Glass              | Mineral glass                                                  |
| DETAILS            |                                                                |
| Numerals           | Index marks                                                    |
| Water resistant    | 5 ATM                                                          |