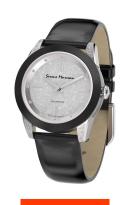

## Serene Marceau Diamond ladies' watch S002.07 Specifications

**BUY NOW** 

This document contains all the specifications for the Serene Marceau Diamond S002.07 ladies' watch. We at the DIALANDO® watch store offer a large selection of authentic watches from the best watch brands in the world.

https://www.dialando.nl/

| PRODUCT INFORMATION | l .                    |
|---------------------|------------------------|
| EAN                 | 8432310945122          |
| Gender              | Ladies                 |
| Brand               | Serene Marceau Diamond |
| Collection          | Jeunesse               |
| Warranty [years]    | 2                      |
| PRODUCT EXECUTION   |                        |
| Display Type        | Analogue               |
| Movement type       | Quartz (Battery)       |
| MEASURES            |                        |
| Case width [mm]     | 38                     |

| MATERIAL & COLOUR  |                                                             |
|--------------------|-------------------------------------------------------------|
| Strap Material     | Real leather / Textile                                      |
| Strap Colour       | Black                                                       |
| Colour of the dial | Grey                                                        |
| Stone type         | 12 pcs 1mm I2 single cut diamonds (0.058 carat) on the lugs |
| Glass              | Mineral glass                                               |
| DETAILS            |                                                             |
| Numerals           | Index marks                                                 |
| Water resistant    | 5 ATM                                                       |