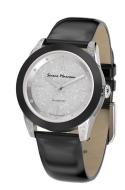

## Serene Marceau Diamond ladies' watch S002.07 Specifications

**BUY NOW** 

This document contains all the specifications for the Serene Marceau Diamond S002.07 ladies' watch. We at the DIALANDO® watch store offer a large selection of authentic watches from the best watch brands in the world.

https://www.dialando.nl/

| PRODUCT INFORMATION | l .                    |
|---------------------|------------------------|
| EAN                 | 8432310945122          |
| Gender              | Ladies                 |
| Brand               | Serene Marceau Diamond |
| Collection          | Jeunesse               |
| Warranty [years]    | 2                      |
| PRODUCT EXECUTION   |                        |
| Display Type        | Analogue               |
| Movement type       | Quartz (Battery)       |
| MEASURES            |                        |
| Case width [mm]     | 38                     |

| MATERIAL & COLOUR  |                                                             |
|--------------------|-------------------------------------------------------------|
| Strap Material     | Real leather / Textile                                      |
| Strap Colour       | Black                                                       |
| Colour of the dial | Grey                                                        |
| Stone type         | 12 pcs 1mm I2 single cut diamonds (0.058 carat) on the lugs |
| Glass              | Mineral glass                                               |
| DETAILS            |                                                             |
| Numerals           | Index marks                                                 |
| Water resistant    | 5 ATM                                                       |