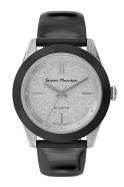

## Serene Marceau Diamond ladies' watch S002.07 Specifications

**BUY NOW** 

This document contains all the specifications for the Serene Marceau Diamond S002.07 ladies' watch. We at the DIALANDO® watch store offer a large selection of authentic watches from the best watch brands in the world.

https://www.dialando.nl/

| PRODUCT INFORMATION | l .                    |
|---------------------|------------------------|
| EAN                 | 8432310945122          |
| Gender              | Ladies                 |
| Brand               | Serene Marceau Diamond |
| Collection          | Jeunesse               |
| Warranty [years]    | 2                      |
| PRODUCT EXECUTION   |                        |
| Display Type        | Analogue               |
| Movement type       | Quartz (Battery)       |
| MEASURES            |                        |
| Case width [mm]     | 38                     |

| MATERIAL & COLOUR  |                                                             |
|--------------------|-------------------------------------------------------------|
| Strap Material     | Real leather / Textile                                      |
| Strap Colour       | Black                                                       |
| Colour of the dial | Grey                                                        |
| Stone type         | 12 pcs 1mm I2 single cut diamonds (0.058 carat) on the lugs |
| Glass              | Mineral glass                                               |
| DETAILS            |                                                             |
| Numerals           | Index marks                                                 |
| Water resistant    | 5 ATM                                                       |