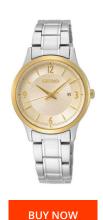

## Seiko ladies' watch SXDH04P1 Specifications

This document contains all the specifications for the Seiko SXDH04P1 ladies' watch. We at the DIALANDO® watch store offer a large selection of authentic watches from the best watch brands in the world.

| PRODUCT EXECUTION   |                  |
|---------------------|------------------|
| Display Type        | Analogue         |
| Movement type       | Quartz (Battery) |
| Functions           | Date             |
| MEASURES            |                  |
| Case width [mm]     | 29               |
| Case thickness [mm] | 7                |

| MATERIAL & COLOUR  |                   |
|--------------------|-------------------|
| Strap Material     | Stainless steel   |
| Strap Colour       | Silver            |
| Case Material      | Stainless steel   |
| Case Colour        | Bicolor           |
| Case Surface       | Polished / Matted |
| Colour of the dial | Gold              |
| Glass              | Mineral glass     |
| DETAILS            |                   |
|                    |                   |
| Clasp              | Folding clasp     |