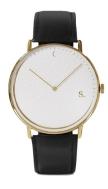

## Sandell ladies' watch SSW38-BLL\_D Specifications

**BUY NOW** 

This document contains all the specifications for the Sandell SSW38-BLL\_D ladies' watch. We at the DIALANDO® watch store offer a large selection of authentic watches from the best watch brands in the world.

| MATERIAL & COLOUR  |               |
|--------------------|---------------|
| Strap Material     | Real leather  |
| Strap Colour       | Black         |
| Colour of the dial | White         |
| Glass              | Mineral glass |
|                    |               |
| DETAILS            |               |