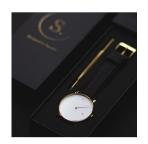

## Sandell ladies' watch SSW38-BLL\_D Specifications

**BUY NOW** 

This document contains all the specifications for the Sandell SSW38-BLL\_D ladies' watch. We at the DIALANDO® watch store offer a large selection of authentic watches from the best watch brands in the world.

| MATERIAL & COLOUR  |               |
|--------------------|---------------|
| Strap Material     | Real leather  |
| Strap Colour       | Black         |
| Colour of the dial | White         |
| Glass              | Mineral glass |
|                    |               |
| DETAILS            |               |