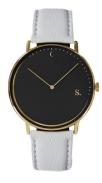

## Sandell ladies' watch SSB38-GRV\_D Specifications

**BUY NOW** 

This document contains all the specifications for the Sandell SSB38-GRV\_D ladies' watch. We at the DIALANDO® watch store offer a large selection of authentic watches from the best watch brands in the world.

| MATERIAL & COLOUR  |               |
|--------------------|---------------|
| Strap Material     | Vegan leather |
| Strap Colour       | Grey          |
| Colour of the dial | Black         |
| Glass              | Mineral glass |
|                    |               |
| DETAILS            |               |