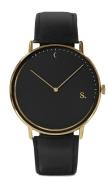

## Sandell ladies' watch SSB38-BLV\_D Specifications

**BUY NOW** 

This document contains all the specifications for the Sandell SSB38-BLV\_D ladies' watch. We at the DIALANDO® watch store offer a large selection of authentic watches from the best watch brands in the world.

| MATERIAL & COLOUR  |               |
|--------------------|---------------|
| Strap Material     | Vegan leather |
| Strap Colour       | Black         |
| Colour of the dial | Black         |
| Glass              | Mineral glass |
| DETAILS            |               |
| Water resistant    | 3 ATM         |