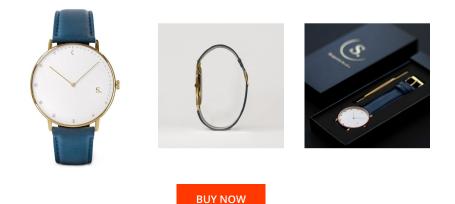

## **DIALANDO**<sup>®</sup>

Sandell ladies' watch SDW38-NBV Specifications

This document contains all the specifications for the Sandell SDW38-NBV ladies' watch. We at the DIALANDO® watch store offer a large selection of authentic watches from the best watch brands in the world. https://www.dialando.nl/

| PRODUCT INFORMATION            |                              | MATERIAL & COLOUR                 |               |
|--------------------------------|------------------------------|-----------------------------------|---------------|
| EAN                            | 2000015236522                | Strap Material                    | Vegan leather |
| Gender                         | Ladies                       | Strap Colour                      | Blue          |
| Brand                          | Sandell                      | Colour of the dial                | White         |
| Collection                     | Bright Day                   | Stone type                        | Zirconia      |
| Warranty [years]               | 2                            | Glass                             | Mineral glass |
|                                |                              |                                   |               |
|                                |                              |                                   |               |
| PRODUCT EXECUTION              |                              | DETAILS                           |               |
| PRODUCT EXECUTION Display Type | Analogue                     | <b>DETAILS</b><br>Water resistant | 3 ATM         |
|                                | Analogue<br>Quartz (Battery) |                                   | 3 ATM         |
| Display Type                   | 5                            |                                   | 3 ATM         |
| Display Type                   | 5                            |                                   | 3 ATM         |