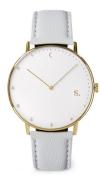

## Sandell ladies' watch SDW38-GRV Specifications

**BUY NOW** 

This document contains all the specifications for the Sandell SDW38-GRV ladies' watch. We at the DIALANDO® watch store offer a large selection of authentic watches from the best watch brands in the world.

| MATERIAL & COLOUR  |               |
|--------------------|---------------|
| Strap Material     | Vegan leather |
| Strap Colour       | Grey          |
| Colour of the dial | White         |
| Stone type         | Zirconia      |
| Glass              | Mineral glass |
| DETAILS            |               |
| Water resistant    | 3 ATM         |