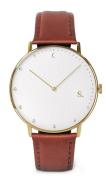

## Sandell ladies' watch SDW38-BRL Specifications

**BUY NOW** 

This document contains all the specifications for the Sandell SDW38-BRL ladies' watch. We at the DIALANDO® watch store offer a large selection of authentic watches from the best watch brands in the world.

| MATERIAL & COLOUR  |               |
|--------------------|---------------|
| Strap Material     | Real leather  |
| Strap Colour       | Brown         |
| Colour of the dial | White         |
| Stone type         | Zirconia      |
| Glass              | Mineral glass |
| DETAILS            |               |
| Water resistant    | 3 ATM         |