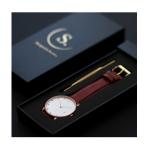

## Sandell ladies' watch SDW38-BRL Specifications

**BUY NOW** 

This document contains all the specifications for the Sandell SDW38-BRL ladies' watch. We at the DIALANDO® watch store offer a large selection of authentic watches from the best watch brands in the world.

| MATERIAL & COLOUR  |               |
|--------------------|---------------|
| Strap Material     | Real leather  |
| Strap Colour       | Brown         |
| Colour of the dial | White         |
| Stone type         | Zirconia      |
| Glass              | Mineral glass |
| DETAILS            |               |
| Water resistant    | 3 ATM         |