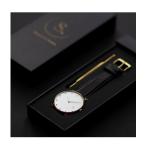

## Sandell ladies' watch SDW38-BLV Specifications

**BUY NOW** 

This document contains all the specifications for the Sandell SDW38-BLV ladies' watch. We at the DIALANDO® watch store offer a large selection of authentic watches from the best watch brands in the world.

| MATERIAL & COLOUR  |               |
|--------------------|---------------|
| Strap Material     | Vegan leather |
| Strap Colour       | Black         |
| Colour of the dial | White         |
| Stone type         | Zirconia      |
| Glass              | Mineral glass |
| DETAILS            |               |
| Water resistant    | 3 ATM         |