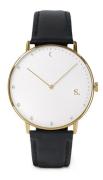

## Sandell ladies' watch SDW38-BLV Specifications

**BUY NOW** 

This document contains all the specifications for the Sandell SDW38-BLV ladies' watch. We at the DIALANDO® watch store offer a large selection of authentic watches from the best watch brands in the world.

| MATERIAL & COLOUR  |               |
|--------------------|---------------|
| Strap Material     | Vegan leather |
| Strap Colour       | Black         |
| Colour of the dial | White         |
| Stone type         | Zirconia      |
| Glass              | Mineral glass |
| DETAILS            |               |
| Water resistant    | 3 ATM         |