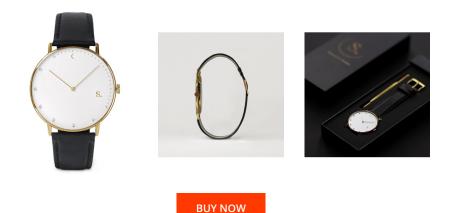

## **DIALANDO**<sup>®</sup>

Sandell ladies' watch SDW38-BLL Specifications

This document contains all the specifications for the Sandell SDW38-BLL ladies' watch. We at the DIALANDO® watch store offer a large selection of authentic watches from the best watch brands in the world. https://www.dialando.nl/

| I                | MATERIAL & COLOUR                                |                                                                                                                                                                                             |
|------------------|--------------------------------------------------|---------------------------------------------------------------------------------------------------------------------------------------------------------------------------------------------|
| 2000015236485    | Strap Material                                   | Real leather                                                                                                                                                                                |
| Ladies           | Strap Colour                                     | Black                                                                                                                                                                                       |
| Sandell          | Colour of the dial                               | White                                                                                                                                                                                       |
| Bright Day       | Stone type                                       | Zirconia                                                                                                                                                                                    |
| 2                | Glass                                            | Mineral glass                                                                                                                                                                               |
|                  |                                                  |                                                                                                                                                                                             |
|                  | DETAILS                                          |                                                                                                                                                                                             |
| Analogue         | Water resistant                                  | 3 ATM                                                                                                                                                                                       |
| Quartz (Battery) |                                                  |                                                                                                                                                                                             |
|                  |                                                  |                                                                                                                                                                                             |
|                  |                                                  |                                                                                                                                                                                             |
|                  |                                                  |                                                                                                                                                                                             |
|                  | Ladies<br>Sandell<br>Bright Day<br>2<br>Analogue | 2000015236485 Strap Material   Ladies Strap Colour   Sandell Colour of the dial   Bright Day Stone type   2 Glass   Image: Colour of the dial Colour of the dial   Analogue Water resistant |