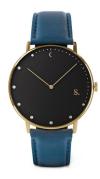

## Sandell ladies' watch SDB38-NBV Specifications

**BUY NOW** 

This document contains all the specifications for the Sandell SDB38-NBV ladies' watch. We at the DIALANDO® watch store offer a large selection of authentic watches from the best watch brands in the world.

| MATERIAL & COLOUR  |               |
|--------------------|---------------|
| Strap Material     | Vegan leather |
| Strap Colour       | Blue          |
| Colour of the dial | Black         |
| Stone type         | Zirconia      |
| Glass              | Mineral glass |
| DETAILS            |               |
| Water resistant    | 3 ATM         |