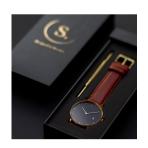

## Sandell ladies' watch SDB38-BRL Specifications

**BUY NOW** 

This document contains all the specifications for the Sandell SDB38-BRL ladies' watch. We at the DIALANDO® watch store offer a large selection of authentic watches from the best watch brands in the world.

| MATERIAL & COLOUR  |               |
|--------------------|---------------|
| Strap Material     | Real leather  |
| Strap Colour       | Brown         |
| Colour of the dial | Black         |
| Stone type         | Zirconia      |
| Glass              | Mineral glass |
| DETAILS            |               |
| Water resistant    | 3 ATM         |