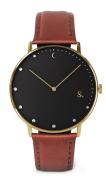

## Sandell ladies' watch SDB38-BRL Specifications

**BUY NOW** 

This document contains all the specifications for the Sandell SDB38-BRL ladies' watch. We at the DIALANDO® watch store offer a large selection of authentic watches from the best watch brands in the world.

| MATERIAL & COLOUR  |               |
|--------------------|---------------|
| Strap Material     | Real leather  |
| Strap Colour       | Brown         |
| Colour of the dial | Black         |
| Stone type         | Zirconia      |
| Glass              | Mineral glass |
| DETAILS            |               |
| Water resistant    | 3 ATM         |