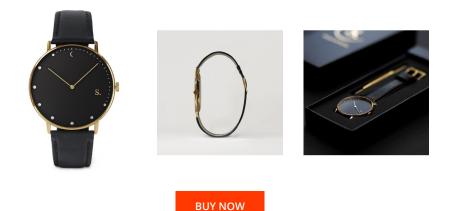

## **DIALANDO**<sup>®</sup>

Sandell ladies' watch SDB38-BLL Specifications

This document contains all the specifications for the Sandell SDB38-BLL ladies' watch. We at the DIALANDO® watch store offer a large selection of authentic watches from the best watch brands in the world. https://www.dialando.nl/

| ORMATION MATERIAL & COLOU    | UR            |
|------------------------------|---------------|
| 2000001523643 Strap Material | Real leather  |
| Ladies Strap Colour          | Black         |
| Sandell Colour of the dial   | Black         |
| Bright Night Stone type      | Zirconia      |
| ars] 2 Glass                 | Mineral glass |
|                              |               |
| ECUTION DETAILS              |               |
| Analogue Water resistant     | 3 ATM         |
|                              |               |
| vpe Quartz (Battery)         |               |
| pe Quartz (Battery)          |               |
| pe Quartz (Battery)          |               |