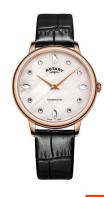

## Rotary ladies' watch LS05174/41 Specifications

**BUY NOW** 

This document contains all the specifications for the Rotary KENSINGTON LS05174/41 ladies' watch. We at the DIALANDO® watch store offer a large selection of authentic watches from the best watch brands in the world.

| MATERIAL & COLOUR  |                         |
|--------------------|-------------------------|
| Strap Material     | Real leather            |
| Strap Colour       | Black                   |
| Case Material      | Stainless steel         |
| Case Colour        | Rose gold               |
| Case Surface       | Polished                |
| Colour of the dial | Mother of pearl / White |
| Glass              | Sapphire glass          |
|                    |                         |
| DETAILS            |                         |
| B .                | F: 1                    |

| DETAILS         |                                  |
|-----------------|----------------------------------|
| Bezel           | Fixed                            |
| Case Bottom     | Stainless steel bottom (pressed) |
| Clasp           | Pin buckle                       |
| Water resistant | 5 ATM                            |