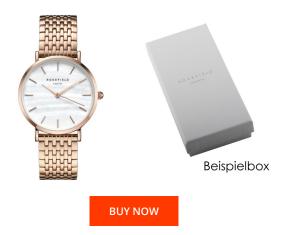

| PRODUCT INFORMATION |                 |
|---------------------|-----------------|
| EAN                 | 8719324227735   |
| Gender              | Ladies          |
| Brand               | Rosefield       |
| Collection          | Upper East Side |
| Warranty [years]    | 2               |

| MATERIAL & COLOUR  |                   |
|--------------------|-------------------|
| Strap Material     | Stainless steel   |
| Strap Colour       | Rose gold         |
| Case Material      | Stainless steel   |
| Case Colour        | Rose gold         |
| Case Surface       | Polished / Matted |
| Colour of the dial | White             |
| Glass              | Mineral glass     |

| PRODUCT EXECUTION |                        |
|-------------------|------------------------|
| Display Type      | Analogue               |
| Movement type     | Quartz (Battery)       |
| Movement Name     | Miyota                 |
| Functions         | Hour / Second / Minute |
|                   |                        |
| MEASURES          |                        |