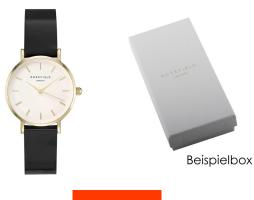

## Rosefield ladies' watch SHBWG-H38 Specifications

**BUY NOW** 

This document contains all the specifications for the Rosefield SHBWG-H38 ladies' watch. We at the DIALANDO® watch store offer a large selection of authentic watches from the best watch brands in the world.

| MATERIAL & COLOUR  |                                  |
|--------------------|----------------------------------|
| Strap Material     | Vegan leather                    |
| Strap Colour       | Black                            |
| Case Material      | Stainless steel                  |
| Case Colour        | Gold                             |
| Case Surface       | Matted / Polished                |
| Colour of the dial | White                            |
| Glass              | Mineral glass                    |
|                    |                                  |
| DETAILS            |                                  |
| Bezel              | Fixed                            |
| Case Bottom        | Stainless steel bottom (pressed) |
| Clasp              | Pin buckle                       |
| Water resistant    | 3 ATM                            |