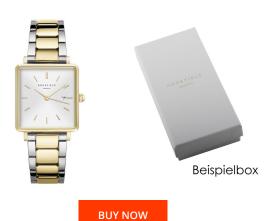

## Rosefield ladies' watch QWSSG-Q043 Specifications

This document contains all the specifications for the Rosefield QWSSG-Q043 ladies' watch. We at the DIALANDO® watch store offer a large selection of authentic watches from the best watch brands in the world.

https://www.dialando.nl/

Water resistant

| PRODUCT INFORMATION |               |  |
|---------------------|---------------|--|
| EAN                 | 8720039336131 |  |
| Gender              | Ladies        |  |
| Brand               | Rosefield     |  |
| Collection          | The Boxy      |  |
| Warranty [years]    | 2             |  |

| MATERIAL & COLOUR  |                                  |
|--------------------|----------------------------------|
| Strap Material     | Stainless steel                  |
| Strap Colour       | Gold                             |
| Case Material      | Stainless steel                  |
| Case Colour        | Silver / Gold                    |
| Case Surface       | Polished / Matted                |
| Colour of the dial | Silver                           |
| Glass              | Mineral glass                    |
|                    |                                  |
| DETAILS            |                                  |
| Bezel              | Fixed                            |
| Case Bottom        | Stainless steel bottom (pressed) |
| Clasp              | Pin buckle                       |