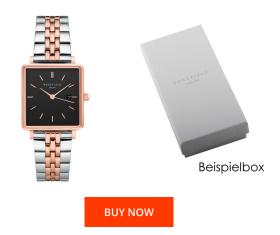

## Rosefield ladies' watch QVBSD-Q016 Specifications

This document contains all the specifications for the Rosefield QVBSD-Q016 ladies' watch. We at the DIALANDO® watch store offer a large selection of authentic watches from the best watch brands in the world. https://www.dialando.nl/

| PRODUCT | INFORMATION |
|---------|-------------|
| TRODUCT |             |

| EAN              | 8720039330559 |
|------------------|---------------|
| Gender           | Ladies        |
| Brand            | Rosefield     |
| Collection       | The Boxy      |
| Warranty [years] | 2             |

| MATERIAL & COLOUR  |                    |
|--------------------|--------------------|
| Strap Material     | Stainless steel    |
| Strap Colour       | Silver / Rose gold |
| Case Material      | Stainless steel    |
| Case Colour        | Rose gold          |
| Case Surface       | Polished / Matted  |
| Colour of the dial | Black              |
| Glass              | Mineral glass      |

| PRODUCT EXECUTION |                               |
|-------------------|-------------------------------|
| Display Type      | Analogue                      |
| Movement type     | Quartz (Battery)              |
| Movement Name     | Miyota                        |
| Functions         | Hour / Second / Minute / Date |
|                   |                               |

| DETAILS         |                                  |
|-----------------|----------------------------------|
| Bezel           | Fixed                            |
| Case Bottom     | Stainless steel bottom (pressed) |
| Clasp           | Folding clasp                    |
| Water resistant | 3 ATM                            |

## MEASURES

| Case width [mm]                  | 26  |  |
|----------------------------------|-----|--|
| Case thickness [mm]              | 7   |  |
| Lug width [mm]                   | 16  |  |
| Max. wrist<br>circumference [mm] | 180 |  |