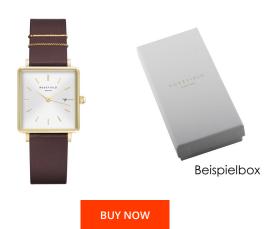

## Rosefield ladies' watch QSAG-Q030 Specifications

This document contains all the specifications for the Rosefield QSAG-Q030 ladies' watch. We at the DIALANDO® watch store offer a large selection of authentic watches from the best watch brands in the world.

| MATERIAL & COLOUR    |                                        |
|----------------------|----------------------------------------|
| Strap Material       | Real leather                           |
| Strap Colour         | Brown                                  |
| Case Material        | Stainless steel                        |
| Case Colour          | Gold                                   |
| Case Surface         | Polished / Matted                      |
| Colour of the dial   | Silver                                 |
| Glass                | Mineral glass                          |
|                      |                                        |
| DETAILS              |                                        |
| <b>DETAILS</b> Bezel | Fixed                                  |
|                      | Fixed Stainless steel bottom (pressed) |
| Bezel                |                                        |