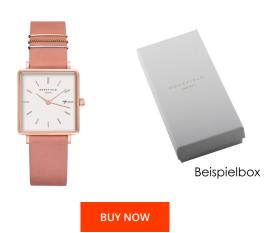

## Rosefield ladies' watch QOPRG-Q026 Specifications

This document contains all the specifications for the Rosefield QOPRG-Q026 ladies' watch. We at the DIALANDO® watch store offer a large selection of authentic watches from the best watch brands in the world.

| MATERIAL & COLOUR  |                                  |
|--------------------|----------------------------------|
| Strap Material     | Real leather                     |
| Strap Colour       | Pink                             |
| Case Material      | Stainless steel                  |
| Case Colour        | Rose gold                        |
| Case Surface       | Polished / Matted                |
| Colour of the dial | White                            |
| Glass              | Mineral glass                    |
|                    |                                  |
| DETAILS            |                                  |
| Bezel              | Fixed                            |
| Case Bottom        | Stainless steel bottom (pressed) |
| Clasp              | Pin buckle                       |
| Water resistant    | 3 ATM                            |