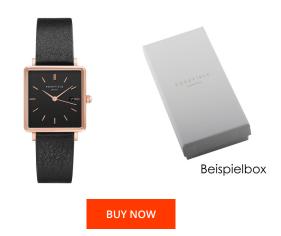

## Rosefield ladies' watch QBBR-Q10 Specifications

This document contains all the specifications for the Rosefield QBBR-Q10 ladies' watch. We at the DIALANDO® watch store offer a large selection of authentic watches from the best watch brands in the world. https://www.dialando.nl/

| PRODUCT INFORMATION |               |  |
|---------------------|---------------|--|
| EAN                 | 8719632575139 |  |
| Gender              | Ladies        |  |
| Brand               | Rosefield     |  |
| Collection          | The Boxy      |  |
| Warranty [years]    | 2             |  |

| MATERIAL & COLOUR  |                   |
|--------------------|-------------------|
| Strap Material     | Real leather      |
| Strap Colour       | Black             |
| Case Material      | Stainless steel   |
| Case Colour        | Rose gold         |
| Case Surface       | Polished / Matted |
| Colour of the dial | Black             |
| Glass              | Mineral glass     |

| PRODUCT EXECUTION |                               |
|-------------------|-------------------------------|
| Display Type      | Analogue                      |
| Movement type     | Quartz (Battery)              |
| Movement Name     | Miyota                        |
| Functions         | Hour / Second / Minute / Date |
| MEASURES          |                               |
| Case width [mm]   | 26                            |