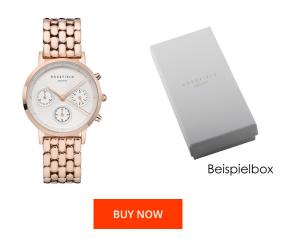

## Rosefield ladies' watch NWG-N91 Specifications

This document contains all the specifications for the Rosefield The Gabby Chronograph NWG-N91 ladies' watch. We at the DIALANDO® watch store offer a large selection of authentic watches from the best watch brands in the world. https://www.dialando.nl/

| PRODUCT INFORMATION |                       |  |
|---------------------|-----------------------|--|
| EAN                 | 8720039333901         |  |
| Gender              | Ladies                |  |
| Brand               | Rosefield             |  |
| Collection          | The Gabby Chronograph |  |
| Warranty [years]    | 2                     |  |

| MATERIAL & COLOUR  |                   |
|--------------------|-------------------|
| Strap Material     | Stainless steel   |
| Strap Colour       | Rose gold         |
| Case Material      | Stainless steel   |
| Case Colour        | Rose gold         |
| Case Surface       | Polished / Matted |
| Colour of the dial | Cream             |
| Glass              | Mineral glass     |
|                    |                   |