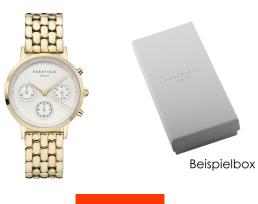

## Rosefield ladies' watch NWG-N90 Specifications

**BUY NOW** 

This document contains all the specifications for the Rosefield NWG-N90 ladies' watch. We at the DIALANDO® watch store offer a large selection of authentic watches from the best watch brands in the world.

https://www.dialando.nl/

| PRODUCT INFORMATION |                       |
|---------------------|-----------------------|
| EAN                 | 8720039333895         |
| Gender              | Ladies                |
| Brand               | Rosefield             |
| Collection          | The Gabby Chronograph |
| Warranty [years]    | 2                     |

| PRODUCT EXECUTION             |                                      |
|-------------------------------|--------------------------------------|
| Display Type                  | Analogue                             |
| Movement type                 | Quartz (Battery)                     |
| Movement Name                 | Miyota                               |
| Functions                     | Second / Minute / Chronograph / Hour |
| MEASURES                      |                                      |
| Case width [mm]               | 33                                   |
| Case thickness [mm]           | 9                                    |
| Lug width [mm]                | 16                                   |
| Max. wrist circumference [mm] | 180                                  |

| MATERIAL & COLOUR  |                                  |
|--------------------|----------------------------------|
| Strap Material     | Stainless steel                  |
| Strap Colour       | Gold                             |
| Case Material      | Stainless steel                  |
| Case Colour        | Gold                             |
| Case Surface       | Polished / Matted                |
| Colour of the dial | Cream                            |
| Glass              | Mineral glass                    |
|                    |                                  |
| DETAILS            |                                  |
| Bezel              | Fixed                            |
| Case Bottom        | Stainless steel bottom (pressed) |
| Clasp              | Folding clasp                    |
| Water resistant    | 3 ATM                            |