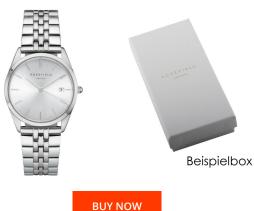

## Rosefield ladies' watch ACSS-A04 Specifications

This document contains all the specifications for the Rosefield The Ace ACSS-A04 ladies' watch. We at the DIALANDO® watch store offer a large selection of authentic watches from the best watch brands in the world. https://www.dialando.nl/

| PRODUCT INFORMATION |               |  |
|---------------------|---------------|--|
| EAN                 | 8720039330436 |  |
| Gender              | Ladies        |  |
| Brand               | Rosefield     |  |
| Collection          | The Ace       |  |
| Warranty [years]    | 2             |  |

| PRODUCT EXECUTION             |                               |
|-------------------------------|-------------------------------|
| Display Type                  | Analogue                      |
| Movement type                 | Quartz (Battery)              |
| Movement Name                 | Miyota                        |
| Functions                     | Minute / Date / Hour / Second |
| MEASURES                      |                               |
| Case width [mm]               | 33                            |
| Case thickness [mm]           | 8                             |
| Lug width [mm]                | 18                            |
| Max. wrist circumference [mm] | 180                           |

| MATERIAL & COLOUR  |                                  |
|--------------------|----------------------------------|
| Strap Material     | Stainless steel                  |
| Strap Colour       | Silver                           |
| Case Material      | Stainless steel                  |
| Case Colour        | Silver                           |
| Case Surface       | Matted / Polished                |
| Colour of the dial | Silver                           |
| Glass              | Mineral glass                    |
|                    |                                  |
| DETAILS            |                                  |
| Bezel              | Fixed                            |
| Case Bottom        | Stainless steel bottom (pressed) |
| Clasp              | Folding clasp                    |
| Water resistant    | 3 ATM                            |