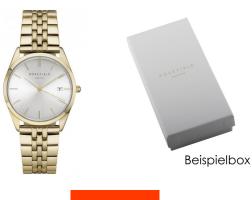

## Rosefield ladies' watch ACSG-A03 Specifications

**BUY NOW** 

This document contains all the specifications for the Rosefield The Ace ACSG-A03 ladies' watch. We at the DIALANDO® watch store offer a large selection of authentic watches from the best watch brands in the world.

https://www.dialando.nl/

| PRODUCT INFORMATION |               |
|---------------------|---------------|
| EAN                 | 8720039330429 |
| Gender              | Ladies        |
| Brand               | Rosefield     |
| Collection          | The Ace       |
| Warranty [years]    | 2             |

| PRODUCT EXECUTION             |                        |
|-------------------------------|------------------------|
| Display Type                  | Analogue               |
| Movement type                 | Quartz (Battery)       |
| Movement Name                 | Miyota                 |
| Functions                     | Minute / Second / Hour |
|                               |                        |
| MEASURES                      |                        |
| Case width [mm]               | 33                     |
| Case thickness [mm]           | 8                      |
| Lug width [mm]                | 18                     |
| Max. wrist circumference [mm] | 180                    |

| MATERIAL & COLOUR  |                                  |
|--------------------|----------------------------------|
| Strap Material     | Stainless steel                  |
| Strap Colour       | Gold                             |
| Case Material      | Stainless steel                  |
| Case Colour        | Gold                             |
| Case Surface       | Matted / Polished                |
| Colour of the dial | Silver                           |
| Glass              | Mineral glass                    |
|                    |                                  |
| DETAILS            |                                  |
| Bezel              | Fixed                            |
| Case Bottom        | Stainless steel bottom (pressed) |
| Clasp              | Folding clasp                    |
| Water resistant    | 3 ATM                            |