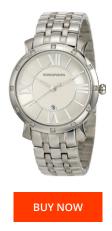

## Romanson ladies' watch TM1256QL1WA12W Specifications

This document contains all the specifications for the Romanson TM1256QL1WA12W ladies' watch. We at the DIALANDO® watch store offer a large selection of authentic watches from the best watch brands in the world. https://www.dialando.nl/

| PRODUCT INFORMATION |               |  |
|---------------------|---------------|--|
| EAN                 | 4260412862757 |  |
| Gender              | Ladies        |  |
| Brand               | Romanson      |  |
| Warranty [years]    | 2             |  |

| MATERIAL & COLOUR  |                 |
|--------------------|-----------------|
| Strap Material     | Stainless steel |
| Strap Colour       | Silver          |
| Case Material      | Stainless steel |
| Case Colour        | Silver          |
| Case Surface       | Polished        |
| Colour of the dial | Silver          |
| Stone type         | Zirconia        |
| Glass              | Mineral glass   |
|                    |                 |

| PRODUCT EXECUTION |                  |
|-------------------|------------------|
| Display Type      | Analogue         |
| Movement type     | Quartz (Battery) |
| Functions         | Date             |