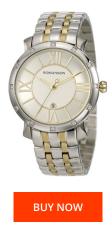

> **DETAILS** Clasp

Water resistant

| PRODUCT INFORMATION |               |
|---------------------|---------------|
| EAN                 | 4260412862733 |
| Gender              | Ladies        |
| Brand               | Romanson      |
| Warranty [years]    | 2             |

| MATERIAL & COLOUR  |                 |
|--------------------|-----------------|
| Strap Material     | Stainless steel |
| Strap Colour       | Bicolor         |
| Case Material      | Stainless steel |
| Case Colour        | Bicolor         |
| Case Surface       | Polished        |
| Colour of the dial | Cream           |
| Stone type         | Zirconia        |
| Glass              | Mineral glass   |

Folding clasp

3 ATM

| PRODUCT EXECUTION |                  |
|-------------------|------------------|
| Display Type      | Analogue         |
| Movement type     | Quartz (Battery) |
| Functions         | Date             |