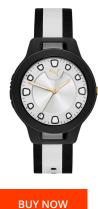

## PUMA ladies' watch P1022 Specifications

This document contains all the specifications for the PUMA P1022 ladies' watch. We at the DIALANDO® watch store offer a large selection of authentic watches from the best watch brands in the world. https://www.dialando.nl/

| PRODUCT INFORMATION | DN                     |
|---------------------|------------------------|
| EAN                 | 4013496597257          |
| Gender              | Ladies                 |
| Brand               | Puma                   |
| Collection          | Reset                  |
| Warranty [years]    | 2                      |
| PRODUCT EXECUTION   |                        |
| Display Type        | Analogue               |
| Movement type       | Quartz (Battery)       |
| Functions           | Second / Hour / Minute |
| MEASURES            |                        |
| Case width [mm]     | 37                     |

| MATERIAL & COLOUR  |               |
|--------------------|---------------|
| Strap Material     | Silicone      |
| Strap Colour       | White         |
| Case Material      | Plastic       |
| Colour of the dial | Silver        |
| Glass              | Mineral glass |
| DETAILS            |               |
| Clasp              | Pin buckle    |
| Water resistant    | 3 ATM         |