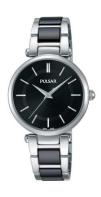

## Pulsar ladies' watch PH8193X1 Specifications

**BUY NOW** 

This document contains all the specifications for the Pulsar PH8193X1 ladies' watch. We at the DIALANDO® watch store offer a large selection of authentic watches from the best watch brands in the world.

https://www.dialando.nl/

| PRODUCT INFORMATION |               |  |
|---------------------|---------------|--|
| EAN                 | 4894138030048 |  |
| Gender              | Ladies        |  |
| Brand               | Pulsar        |  |
| Collection          | Damen Ceramic |  |
| Warranty [years]    | 2             |  |

| PRODUCT EXECUTION                            |                           |
|----------------------------------------------|---------------------------|
| Display Type                                 | Analogue                  |
| Movement type                                | Quartz (Battery)          |
| Movement Name                                | VJ21 / Seiko              |
|                                              |                           |
| Functions                                    | Hour / Second / Minute    |
| Functions                                    | Hour / Second / Minute    |
| Functions  MEASURES                          | Hour / Second / Minute    |
| MEASURES                                     |                           |
|                                              | Hour / Second / Minute 30 |
| MEASURES                                     |                           |
| MEASURES  Case width [mm]                    | 30                        |
| MEASURES Case width [mm] Case thickness [mm] | 30<br>7                   |

| MATERIAL & COLOUR  |                                  |
|--------------------|----------------------------------|
| Strap Material     | Ceramics / Stainless steel       |
| Strap Colour       | Silver / Black                   |
| Case Material      | Stainless steel                  |
| Case Colour        | Silver                           |
| Case Surface       | Polished                         |
| Colour of the dial | Black                            |
| Glass              | Mineral glass                    |
| DETAILS            |                                  |
| Bezel              | Fixed                            |
| Case Bottom        | Stainless steel bottom (pressed) |
| Clasp              | Folding clasp                    |
| Water resistant    | 3 ATM                            |