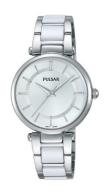

## Pulsar ladies' watch PH8191X1 Specifications

**BUY NOW** 

This document contains all the specifications for the Pulsar Ceramic PH8191X1 ladies' watch. We at the DIALANDO® watch store offer a large selection of authentic watches from the best watch brands in the world.

| MATERIAL & COLOUR  |                                        |
|--------------------|----------------------------------------|
| Strap Material     | Ceramics / Stainless steel             |
| Strap Colour       | White / Silver                         |
| Case Material      | Stainless steel                        |
| Case Colour        | Silver                                 |
| Case Surface       | Polished                               |
| Colour of the dial | Silver                                 |
| Glass              | Mineral glass                          |
|                    |                                        |
| DETAILS            |                                        |
| Bezel Bezel        | Fixed                                  |
|                    | Fixed Stainless steel bottom (pressed) |
| Bezel              |                                        |