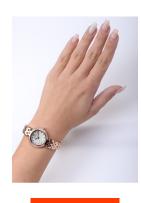

## Pulsar ladies' watch PH8168X1 Specifications

**BUY NOW** 

This document contains all the specifications for the Pulsar PH8168X1 ladies' watch. We at the DIALANDO® watch store offer a large selection of authentic watches from the best watch brands in the world.

| MATERIAL & COLOUR  |                 |
|--------------------|-----------------|
| Strap Material     | Stainless steel |
| Strap Colour       | Rose gold       |
| Case Material      | Stainless steel |
| Case Colour        | Rose gold       |
| Case Surface       | Polished        |
| Colour of the dial | White           |
| Stone type         | Glass crystal   |
| Glass              | Mineral glass   |
|                    |                 |
| DETAILS            |                 |
| Pozol              | Fixed           |