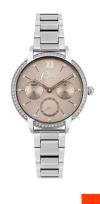

## Police ladies' watch PL16043BS.79M Specifications

**BUY NOW** 

This document contains all the specifications for the Police Nadu PL16043BS.79M ladies' watch. We at the DIALANDO® watch store offer a large selection of authentic watches from the best watch brands in the world.

| MATERIAL & COLOUR  |                   |
|--------------------|-------------------|
| Strap Material     | Stainless steel   |
| Strap Colour       | Silver            |
| Case Material      | Stainless steel   |
| Case Colour        | Silver            |
| Case Surface       | Polished / Matted |
| Colour of the dial | Brown             |
| Stone type         | Glass crystal     |
| Glass              | Mineral glass     |
|                    |                   |

| DETAILS         |                                  |
|-----------------|----------------------------------|
| Bezel           | Fixed                            |
| Case Bottom     | Stainless steel bottom (pressed) |
| Clasp           | Folding clasp                    |
| Water resistant | 3 ATM                            |