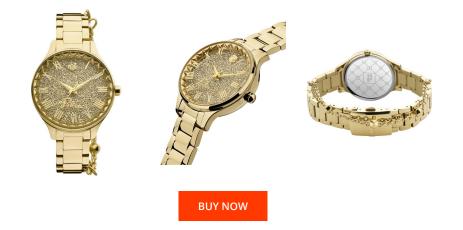

## **DIALANDO**<sup>®</sup>

Police ladies' watch PEWLG2109802 Specifications

This document contains all the specifications for the Police Tropea PEWLG2109802 ladies' watch. We at the DIALANDO® watch store offer a large selection of authentic watches from the best watch brands in the world. https://www.dialando.nl/

|  | PRODUCT INFORMATION |               | MATERIAL & COLOUR |                 |
|--|---------------------|---------------|-------------------|-----------------|
|  | EAN                 | 4894816017200 | Strap Material    | Stainless steel |
|  | Gender              | Ladies        | Strap Colour      | Gold            |
|  | Warranty [years]    |               | Case Material     | Stainless steel |
|  |                     |               | Case Colour       | Gold            |
|  |                     |               |                   |                 |

| MATERIAL & COLOUR  |                                |
|--------------------|--------------------------------|
| Strap Material     | Stainless steel                |
| Strap Colour       | Gold                           |
| Case Material      | Stainless steel                |
| Case Colour        | Gold                           |
| Case Surface       | Polished                       |
| Colour of the dial | Gold                           |
| Glass              | Mineral glass / Hardened glass |