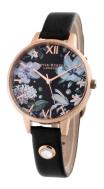

## Olivia Burton ladies' watch OB16BF23 Specifications

**BUY NOW** 

This document contains all the specifications for the Olivia Burton OB16BF23 ladies' watch. We at the DIALANDO® watch store offer a large selection of authentic watches from the best watch brands in the world.

https://www.dialando.nl/

| PRODUCT INFORMATION |                         |  |
|---------------------|-------------------------|--|
| EAN                 | 7613272319768           |  |
| Gender              | Ladies                  |  |
| Brand               | Olivia Burton           |  |
| Collection          | Bejewelled Floral 34 mm |  |
| Warranty [years]    | 2                       |  |

| PRODUCT EXECUTION |                        |
|-------------------|------------------------|
| Display Type      | Analogue               |
| Movement type     | Quartz (Battery)       |
| Functions         | Second / Minute / Hour |

| MEASURES                      |     |
|-------------------------------|-----|
| Case width [mm]               | 34  |
| Case thickness [mm]           | 8   |
| Lug width [mm]                | 13  |
| Max. wrist circumference [mm] | 195 |

| MATERIAL & COLOUR  |                 |
|--------------------|-----------------|
| Strap Material     | Real leather    |
| Strap Colour       | Black           |
| Case Material      | Stainless steel |
| Case Colour        | Rose gold       |
| Case Surface       | Polished        |
| Colour of the dial | Multicolor      |
| Glass              | Mineral glass   |
|                    |                 |
| DETAILS            |                 |

| DETAILS         |                                  |
|-----------------|----------------------------------|
| Bezel           | Fixed                            |
| Case Bottom     | Stainless steel bottom (pressed) |
| Clasp           | Pin buckle                       |
| Water resistant | 1 ATM                            |