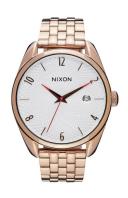

https://www.dialando.nl/

| PRODUCT INFORMATION |               |  |
|---------------------|---------------|--|
| EAN                 | 3608700662909 |  |
| Gender              | Ladies        |  |
| Brand               | Nixon         |  |
| Collection          | Bullet        |  |
| Warranty [years]    | 2             |  |

| PRODUCT EXECUTION |                               |
|-------------------|-------------------------------|
|                   |                               |
| Display Type      | Analogue                      |
| Movement type     | Quartz (Battery)              |
| Functions         | Minute / Date / Hour / Second |

| MEASURES                      |     |
|-------------------------------|-----|
| Case width [mm]               | 38  |
| Case thickness [mm]           | 8   |
| Lug width [mm]                | 18  |
| Max. wrist circumference [mm] | 200 |

| MATERIAL & COLOUR  |                 |
|--------------------|-----------------|
| Strap Material     | Stainless steel |
| Strap Colour       | Rose gold       |
| Case Material      | Stainless steel |
| Case Colour        | Rose gold       |
| Case Surface       | Polished        |
| Colour of the dial | Silver          |
| Glass              | Mineral glass   |
|                    |                 |
| DETAILS            |                 |
| Bezel              | Fixed           |

| DETAILS         |                                  |
|-----------------|----------------------------------|
| Bezel           | Fixed                            |
| Case Bottom     | Stainless steel bottom (screwed) |
| Clasp           | Folding clasp                    |
| Water resistant | 5 ATM                            |