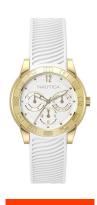

## Nautica ladies' watch NAPLBC002 Specifications

**BUY NOW** 

This document contains all the specifications for the Nautica NAPLBC002 ladies' watch. We at the DIALANDO® watch store offer a large selection of authentic watches from the best watch brands in the world.

https://www.dialando.nl/

| PRODUCT INFORMATIO | N                |
|--------------------|------------------|
| EAN                | 656086088120     |
| Gender             | Ladies           |
| Brand              | Nautica          |
| Collection         | Long Beach       |
| Warranty [years]   | 2                |
| PRODUCT EXECUTION  |                  |
| Display Type       | Appleque         |
| -1: -7 71: -       | Analogue         |
| Movement type      | Quartz (Battery) |
|                    |                  |
| Movement type      | Quartz (Battery) |

| MATERIAL & COLOUR  |                 |
|--------------------|-----------------|
| Strap Material     | Silicone        |
| Strap Colour       | White           |
| Case Material      | Stainless steel |
| Colour of the dial | Silver          |
| Glass              | Mineral glass   |
| DETAILS            |                 |
|                    |                 |
| Clasp              | Pin buckle      |