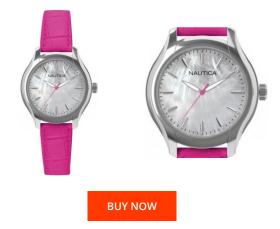

## **DIALANDO**<sup>®</sup>

Nautica ladies' watch NAI11010M Specifications

This document contains all the specifications for the Nautica NAI11010M ladies' watch. We at the DIALANDO® watch store offer a large selection of authentic watches from the best watch brands in the world. https://www.dialando.nl/

| PRODUCT INFORMATION |                  | MATERIAL & COLOUR  |                 |
|---------------------|------------------|--------------------|-----------------|
|                     | 0656086076202    | Strap Material     | Real leather    |
| der                 | Ladies           | Strap Colour       | Pink            |
| d                   | Nautica          | Case Material      | Stainless steel |
| ction               | Mother of Pearl  | Colour of the dial | Nacre           |
| ranty [years]       | 2                | Glass              | Mineral glass   |
|                     |                  |                    |                 |
| DUCT EXECUTION      |                  | DETAILS            |                 |
| ау Туре             | Analogue         | Clasp              | Pin buckle      |
| ement type          | Quartz (Battery) | Water resistant    | 5 ATM           |
|                     |                  |                    |                 |
| URES                |                  |                    |                 |
| width [mm]          | 37               |                    |                 |