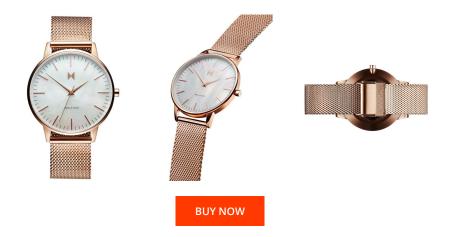

## **DIALANDO**<sup>®</sup>

MVMT ladies' watch MB01-RGPL Specifications

This document contains all the specifications for the MVMT MB01-RGPL ladies' watch. We at the DIALANDO® watch store offer a large selection of authentic watches from the best watch brands in the world. https://www.dialando.nl/

| PRODUCT INFORMATION |               |  |
|---------------------|---------------|--|
| EAN                 | 7613272329613 |  |
| Gender              | Ladies        |  |
| Brand               | MVMT          |  |
| Collection          | Boulevard     |  |
| Warranty [years]    | 2             |  |

| MATERIAL & COLOUR  |                   |
|--------------------|-------------------|
| Strap Material     | Stainless steel   |
| Strap Colour       | Rose gold         |
| Case Material      | Stainless steel   |
| Case Colour        | Rose gold         |
| Case Surface       | Matted / Polished |
| Colour of the dial | White             |
| Glass              | Mineral glass     |

| PRODUCT EXECUTION           |                        |
|-----------------------------|------------------------|
| Display Type                | Analogue               |
| Movement type               | Quartz (Battery)       |
| Movement Name               | Miyota                 |
| Functions                   | Second / Minute / Hour |
|                             |                        |
| MEASURES                    |                        |
| MEASURES<br>Case width [mm] | 38                     |
|                             | 38<br>6                |

| DETAILS         |                                  |
|-----------------|----------------------------------|
| Bezel           | Fixed                            |
| Case Bottom     | Stainless steel bottom (pressed) |
| Clasp           | Pin buckle                       |
| Water resistant | 3 ATM                            |