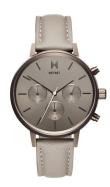

https://www.dialando.nl/

| PRODUCT INFORMATION |               |  |
|---------------------|---------------|--|
| EAN                 | 7613272329491 |  |
| Gender              | Ladies        |  |
| Brand               | MVMT          |  |
| Collection          | Nova          |  |
| Warranty (vears)    | 2             |  |

| PRODUCT EXECUTION         |                                                           |
|---------------------------|-----------------------------------------------------------|
| Display Type              | Analogue                                                  |
| Movement type             | Quartz (Battery)                                          |
| Movement Name             | Miyota                                                    |
| Functions                 | Hour / Second / Minute / Date / 24-Hour / Day of the week |
|                           |                                                           |
| MEASURES                  |                                                           |
| MEASURES  Case width [mm] | 38                                                        |
|                           | 38<br>10                                                  |
| Case width [mm]           |                                                           |

| MATERIAL & COLOUR  |                            |
|--------------------|----------------------------|
| Strap Material     | Real leather               |
| Strap Colour       | Grey                       |
| Case Material      | Titanium / Stainless steel |
| Case Colour        | Grey                       |
| Case Surface       | Polished / Matted          |
| Colour of the dial | Grey                       |
| Glass              | Mineral glass              |
|                    |                            |
| DETAILS            |                            |