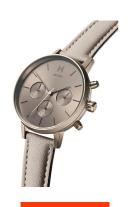

https://www.dialando.nl/

| PRODUCT INFORMATION |               |  |
|---------------------|---------------|--|
| EAN                 | 7613272329491 |  |
| Gender              | Ladies        |  |
| Brand               | MVMT          |  |
| Collection          | Nova          |  |
| Warranty (vears)    | 2             |  |

| PRODUCT EXECUTION         |                                                           |
|---------------------------|-----------------------------------------------------------|
| Display Type              | Analogue                                                  |
| Movement type             | Quartz (Battery)                                          |
| Movement Name             | Miyota                                                    |
| Functions                 | Hour / Second / Minute / Date / 24-Hour / Day of the week |
|                           |                                                           |
| MEASURES                  |                                                           |
| MEASURES  Case width [mm] | 38                                                        |
|                           | 38<br>10                                                  |
| Case width [mm]           |                                                           |

| MATERIAL & COLOUR  |                            |
|--------------------|----------------------------|
| Strap Material     | Real leather               |
| Strap Colour       | Grey                       |
| Case Material      | Titanium / Stainless steel |
| Case Colour        | Grey                       |
| Case Surface       | Polished / Matted          |
| Colour of the dial | Grey                       |
| Glass              | Mineral glass              |
|                    |                            |
| DETAILS            |                            |