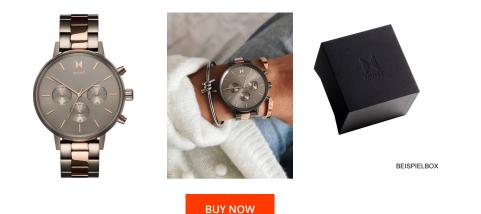

## **DIALANDO**<sup>®</sup>

MVMT ladies' watch FC01-TIRG Specifications

This document contains all the specifications for the MVMT FC01-TIRG ladies' watch. We at the DIALANDO® watch store offer a large selection of authentic watches from the best watch brands in the world. https://www.dialando.nl/

| MATERIAL & COLOUR  |                            |
|--------------------|----------------------------|
| Strap Material     | Titanium / Stainless steel |
| Strap Colour       | Rose gold                  |
| Case Material      | Titanium / Stainless steel |
| Case Colour        | Rose gold                  |
| Case Surface       | Polished / Matted          |
| Colour of the dial | Brown                      |
| Glass              | Mineral glass              |
|                    |                            |

| PRODUCT EXECUTION           |                                                           |
|-----------------------------|-----------------------------------------------------------|
| Display Type                | Analogue                                                  |
| Movement type               | Quartz (Battery)                                          |
| Movement Name               | Miyota                                                    |
| Functions                   | Hour / Second / Minute / Date / 24-Hour / Day of the week |
|                             |                                                           |
| MEASURES                    |                                                           |
| MEASURES<br>Case width [mm] | 38                                                        |
|                             | 38<br>10                                                  |
| Case width [mm]             |                                                           |