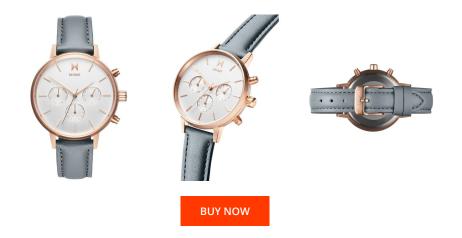

| MATERIAL & COLOUR  |                   |
|--------------------|-------------------|
| Strap Material     | Real leather      |
| Strap Colour       | Grey              |
| Case Material      | Stainless steel   |
| Case Colour        | Rose gold         |
| Case Surface       | Matted / Polished |
| Colour of the dial | Silver            |
| Glass              | Mineral glass     |

| PRODUCT EXECUTION           |                                                              |
|-----------------------------|--------------------------------------------------------------|
| Display Type                | Analogue                                                     |
| Movement type               | Quartz (Battery)                                             |
| Movement Name               | Miyota                                                       |
| Functions                   | Date / 24-Hour / Day of the week / Hour / Second /<br>Minute |
|                             |                                                              |
| MEASURES                    |                                                              |
| MEASURES<br>Case width [mm] | 38                                                           |
|                             | 38<br>10                                                     |
| Case width [mm]             |                                                              |