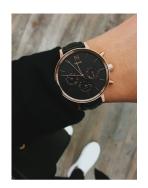

## MVMT ladies' watch FC01-RGBL Specifications

**BUY NOW** 

This document contains all the specifications for the MVMT Nova FC01-RGBL ladies' watch. We at the DIALANDO® watch store offer a large selection of authentic watches from the best watch brands in the world.

| MATERIAL & COLOUR  |                                  |
|--------------------|----------------------------------|
| Strap Material     | Real leather                     |
| Strap Colour       | Black                            |
| Case Material      | Stainless steel                  |
| Case Colour        | Rose gold                        |
| Case Surface       | Polished / Matted                |
| Colour of the dial | Black                            |
| Glass              | Mineral glass                    |
| DETAILS            |                                  |
| Bezel              | Fixed                            |
| Case Bottom        | Stainless steel bottom (pressed) |
| Clasp              | Pin buckle                       |
| Water resistant    | 5 ATM                            |