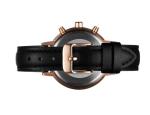

| PRODUCT EXECUTION         |                                                           |
|---------------------------|-----------------------------------------------------------|
| Display Type              | Analogue                                                  |
| Movement type             | Quartz (Battery)                                          |
| Movement Name             | Miyota                                                    |
| Functions                 | Hour / Second / Minute / Date / 24-Hour / Day of the week |
|                           |                                                           |
| MEASURES                  |                                                           |
| MEASURES  Case width [mm] | 38                                                        |
|                           | 38<br>10                                                  |
| Case width [mm]           |                                                           |

| MATERIAL & COLOUR  |                                  |
|--------------------|----------------------------------|
| Strap Material     | Real leather                     |
| Strap Colour       | Black                            |
| Case Material      | Stainless steel                  |
| Case Colour        | Rose gold                        |
| Case Surface       | Polished / Matted                |
| Colour of the dial | Black                            |
| Glass              | Mineral glass                    |
| DETAILS            |                                  |
| Bezel              | Fixed                            |
| Case Bottom        | Stainless steel bottom (pressed) |
| Clasp              | Pin buckle                       |
| Water resistant    | 5 ATM                            |