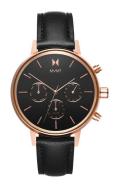

## MVMT ladies' watch FC01-RGBL Specifications

**BUY NOW** 

This document contains all the specifications for the MVMT Nova FC01-RGBL ladies' watch. We at the DIALANDO® watch store offer a large selection of authentic watches from the best watch brands in the world.

| MATERIAL & COLOUR  |                                  |
|--------------------|----------------------------------|
| Strap Material     | Real leather                     |
| Strap Colour       | Black                            |
| Case Material      | Stainless steel                  |
| Case Colour        | Rose gold                        |
| Case Surface       | Polished / Matted                |
| Colour of the dial | Black                            |
| Glass              | Mineral glass                    |
| DETAILS            |                                  |
| Bezel              | Fixed                            |
| Case Bottom        | Stainless steel bottom (pressed) |
| Clasp              | Pin buckle                       |
| Water resistant    | 5 ATM                            |