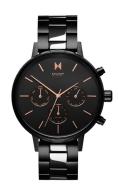

## MVMT ladies' watch FC01-BL Specifications

**BUY NOW** 

This document contains all the specifications for the MVMT Nova FC01-BL ladies' watch. We at the DIALANDO® watch store offer a large selection of authentic watches from the best watch brands in the world.

| PRODUCT EXECUTION                    |                                                              |
|--------------------------------------|--------------------------------------------------------------|
| Display Type                         | Analogue                                                     |
| Movement type                        | Quartz (Battery)                                             |
| Movement Name                        | Miyota                                                       |
| Functions                            | Date / 24-Hour / Day of the week / Hour / Second /<br>Minute |
| MEASURES                             |                                                              |
|                                      |                                                              |
| Case width [mm]                      | 38                                                           |
| Case width [mm]  Case thickness [mm] | 38<br>10                                                     |
|                                      |                                                              |

| MATERIAL & COLOUR  |                   |
|--------------------|-------------------|
| Strap Material     | Stainless steel   |
| Strap Colour       | Black             |
| Case Material      | Stainless steel   |
| Case Colour        | Black             |
| Case Surface       | Matted / Polished |
| Colour of the dial | Black             |
| Glass              | Mineral glass     |
|                    |                   |
| DETAILS            |                   |
| Bezel              | Fixed             |