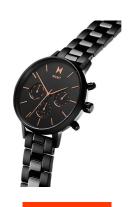

## MVMT ladies' watch FC01-BL Specifications

**BUY NOW** 

This document contains all the specifications for the MVMT Nova FC01-BL ladies' watch. We at the DIALANDO® watch store offer a large selection of authentic watches from the best watch brands in the world.

| PRODUCT EXECUTION                    |                                                              |
|--------------------------------------|--------------------------------------------------------------|
| Display Type                         | Analogue                                                     |
| Movement type                        | Quartz (Battery)                                             |
| Movement Name                        | Miyota                                                       |
| Functions                            | Date / 24-Hour / Day of the week / Hour / Second /<br>Minute |
| MEASURES                             |                                                              |
|                                      |                                                              |
| Case width [mm]                      | 38                                                           |
| Case width [mm]  Case thickness [mm] | 38<br>10                                                     |
|                                      |                                                              |

| MATERIAL & COLOUR  |                   |
|--------------------|-------------------|
| Strap Material     | Stainless steel   |
| Strap Colour       | Black             |
| Case Material      | Stainless steel   |
| Case Colour        | Black             |
| Case Surface       | Matted / Polished |
| Colour of the dial | Black             |
| Glass              | Mineral glass     |
|                    |                   |
| DETAILS            |                   |
| Bezel              | Fixed             |