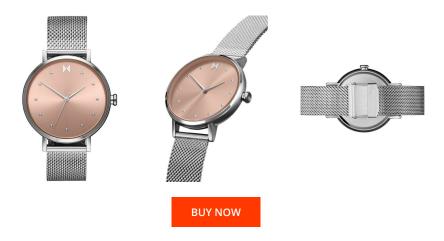

## MVMT ladies' watch 28000030-D Specifications

This document contains all the specifications for the MVMT Dot 28000030-D ladies' watch. We at the DIALANDO® watch store offer a large selection of authentic watches from the best watch brands in the world.

| PRODUCT EXECUTION         |                        |
|---------------------------|------------------------|
| Display Type              | Analogue               |
| Movement type             | Quartz (Battery)       |
| Movement Name             | Miyota                 |
| Functions                 | Minute / Hour / Second |
|                           |                        |
|                           |                        |
| MEASURES                  |                        |
| MEASURES  Case width [mm] | 36                     |
|                           | 36<br>7                |
| Case width [mm]           |                        |

| MATERIAL & COLOUR    |                   |
|----------------------|-------------------|
| Strap Material       | Stainless steel   |
| Strap Colour         | Silver            |
| Case Material        | Stainless steel   |
| Case Colour          | Silver            |
| Case Surface         | Polished / Matted |
| Colour of the dial   | Salmon            |
| Glass                | Mineral glass     |
|                      | Willier at Blass  |
|                      | initeral glass    |
| DETAILS              | milicial gloss    |
| <b>DETAILS</b> Bezel | Fixed             |
|                      |                   |
| Bezel                | Fixed             |